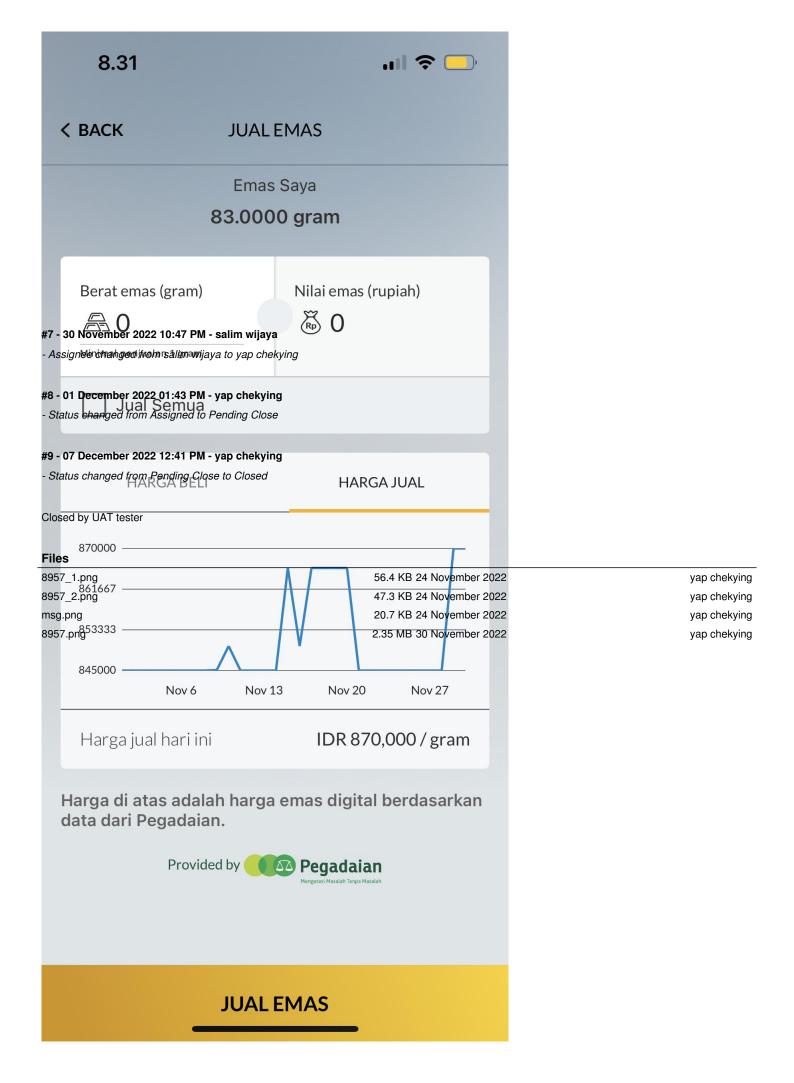

Button in 'Jual Emas' page still has no spaces for home indicator

#### #6 - 30 November 2022 09:42 AM - yap chekying

- File 8957.png added

- Status changed from Pending Close to Assigned

- Assignee changed from yap chekying to salim wijaya

Update ver 4.07(20) User ID: utmdl05