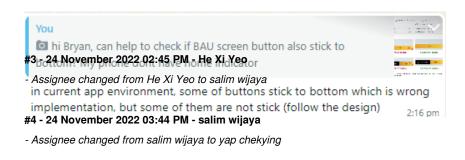

#### #1 - 24 November 2022 02:02 PM - He Xi Yeo

- Status changed from New to Feedback

- Assignee changed from salim wijaya to yap chekying

Other's screen footer bar is already stick to bottom.

Hope to revert to standardize.

#### #2 - 24 November 2022 02:44 PM - yap chekying

- File msg.png added

- Status changed from Feedback to Assigned
- Assignee changed from yap chekying to He Xi Yeo