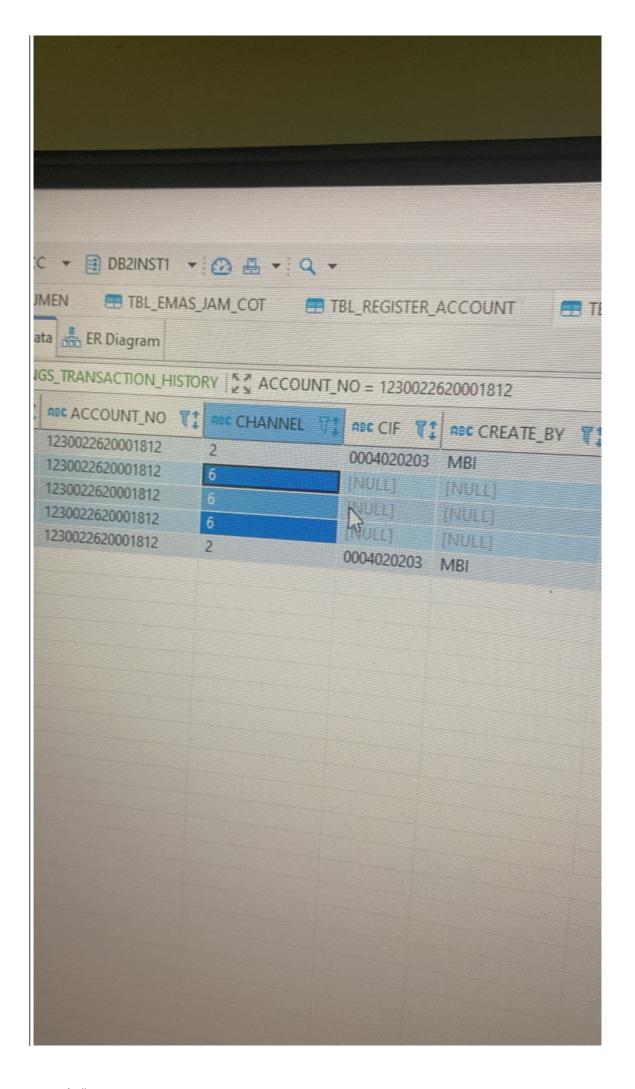

# BE[EMAS][DASHBOARD][TRX HISTORY] BIAYA Transaction Not Show in Transaction History

14 December 2022 09:37 AM - yap chekying

| Status:                                                                                         | Closed       | Start date:     | 14 December 2022 |  |  |
|-------------------------------------------------------------------------------------------------|--------------|-----------------|------------------|--|--|
| Priority:                                                                                       | Urgent       | Due date:       |                  |  |  |
| Assignee:                                                                                       | yap chekying | % Done:         | 100%             |  |  |
| Category:                                                                                       |              | Estimated time: | 0.00 hour        |  |  |
| Target version:                                                                                 |              | Spent time:     | 0.00 hour        |  |  |
| Description                                                                                     |              | <del></del>     |                  |  |  |
| When call 10.235.66.86:7821/pgdapi/v1/portofolio/trxtabemasdate API, there is biaya transaction |              |                 |                  |  |  |
|                                                                                                 |              |                 |                  |  |  |
|                                                                                                 |              |                 |                  |  |  |
|                                                                                                 |              |                 |                  |  |  |
|                                                                                                 |              |                 |                  |  |  |
|                                                                                                 |              |                 |                  |  |  |
|                                                                                                 |              |                 |                  |  |  |
|                                                                                                 |              |                 |                  |  |  |
|                                                                                                 |              |                 |                  |  |  |
|                                                                                                 |              |                 |                  |  |  |
|                                                                                                 |              |                 |                  |  |  |
|                                                                                                 |              |                 |                  |  |  |
|                                                                                                 |              |                 |                  |  |  |
|                                                                                                 |              |                 |                  |  |  |
|                                                                                                 |              |                 |                  |  |  |
|                                                                                                 |              |                 |                  |  |  |
|                                                                                                 |              |                 |                  |  |  |
|                                                                                                 |              |                 |                  |  |  |
|                                                                                                 |              |                 |                  |  |  |
|                                                                                                 |              |                 |                  |  |  |
|                                                                                                 |              |                 |                  |  |  |
|                                                                                                 |              |                 |                  |  |  |
|                                                                                                 |              |                 |                  |  |  |
|                                                                                                 |              |                 |                  |  |  |
|                                                                                                 |              |                 |                  |  |  |
|                                                                                                 |              |                 |                  |  |  |
|                                                                                                 |              |                 |                  |  |  |
|                                                                                                 |              |                 |                  |  |  |
|                                                                                                 |              |                 |                  |  |  |
|                                                                                                 |              |                 |                  |  |  |
|                                                                                                 |              |                 |                  |  |  |
|                                                                                                 |              |                 |                  |  |  |
|                                                                                                 |              |                 |                  |  |  |
|                                                                                                 |              |                 |                  |  |  |
|                                                                                                 |              |                 |                  |  |  |
|                                                                                                 |              |                 |                  |  |  |

07 April 2025 1/4

But it's not in database

07 April 2025 2/4

07 April 2025 3/4

Not in app too