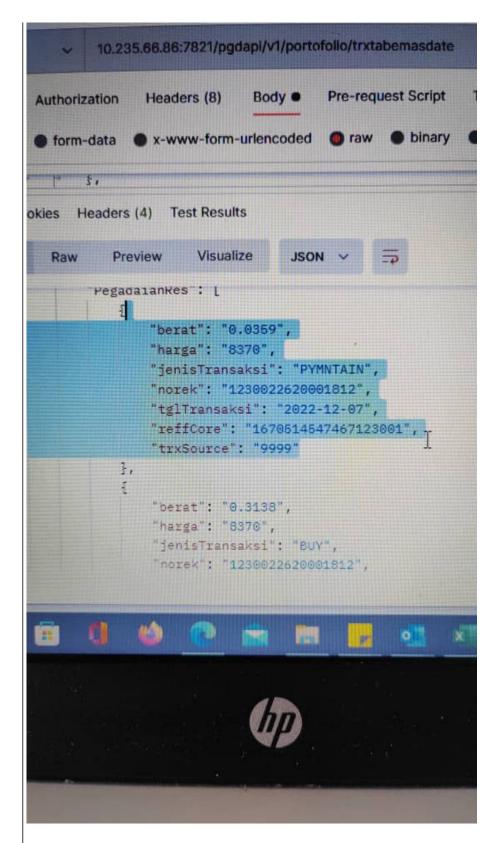

# BE[EMAS][DASHBOARD][TRX HISTORY] BIAYA Transaction Not Show in Transaction History

14 December 2022 09:37 AM - yap chekying

| Status:                                                                                         | Closed       | Start date:     | 14 December 2022 |  |  |
|-------------------------------------------------------------------------------------------------|--------------|-----------------|------------------|--|--|
| Priority:                                                                                       | Urgent       | Due date:       |                  |  |  |
| Assignee:                                                                                       | yap chekying | % Done:         | 100%             |  |  |
| Category:                                                                                       |              | Estimated time: | 0.00 hour        |  |  |
| Target version:                                                                                 |              | Spent time:     | 0.00 hour        |  |  |
| Description                                                                                     |              | <del></del>     |                  |  |  |
| When call 10.235.66.86:7821/pgdapi/v1/portofolio/trxtabemasdate API, there is biaya transaction |              |                 |                  |  |  |
|                                                                                                 |              |                 |                  |  |  |
|                                                                                                 |              |                 |                  |  |  |
|                                                                                                 |              |                 |                  |  |  |
|                                                                                                 |              |                 |                  |  |  |
|                                                                                                 |              |                 |                  |  |  |
|                                                                                                 |              |                 |                  |  |  |
|                                                                                                 |              |                 |                  |  |  |
|                                                                                                 |              |                 |                  |  |  |
|                                                                                                 |              |                 |                  |  |  |
|                                                                                                 |              |                 |                  |  |  |
|                                                                                                 |              |                 |                  |  |  |
|                                                                                                 |              |                 |                  |  |  |
|                                                                                                 |              |                 |                  |  |  |
|                                                                                                 |              |                 |                  |  |  |
|                                                                                                 |              |                 |                  |  |  |
|                                                                                                 |              |                 |                  |  |  |
|                                                                                                 |              |                 |                  |  |  |
|                                                                                                 |              |                 |                  |  |  |
|                                                                                                 |              |                 |                  |  |  |
|                                                                                                 |              |                 |                  |  |  |
|                                                                                                 |              |                 |                  |  |  |
|                                                                                                 |              |                 |                  |  |  |
|                                                                                                 |              |                 |                  |  |  |
|                                                                                                 |              |                 |                  |  |  |
|                                                                                                 |              |                 |                  |  |  |
|                                                                                                 |              |                 |                  |  |  |
|                                                                                                 |              |                 |                  |  |  |
|                                                                                                 |              |                 |                  |  |  |
|                                                                                                 |              |                 |                  |  |  |
|                                                                                                 |              |                 |                  |  |  |
|                                                                                                 |              |                 |                  |  |  |
|                                                                                                 |              |                 |                  |  |  |
|                                                                                                 |              |                 |                  |  |  |
|                                                                                                 |              |                 |                  |  |  |
|                                                                                                 |              |                 |                  |  |  |

07 April 2025 1/4

But it's not in database

07 April 2025 2/4

07 April 2025 3/4

Not in app too