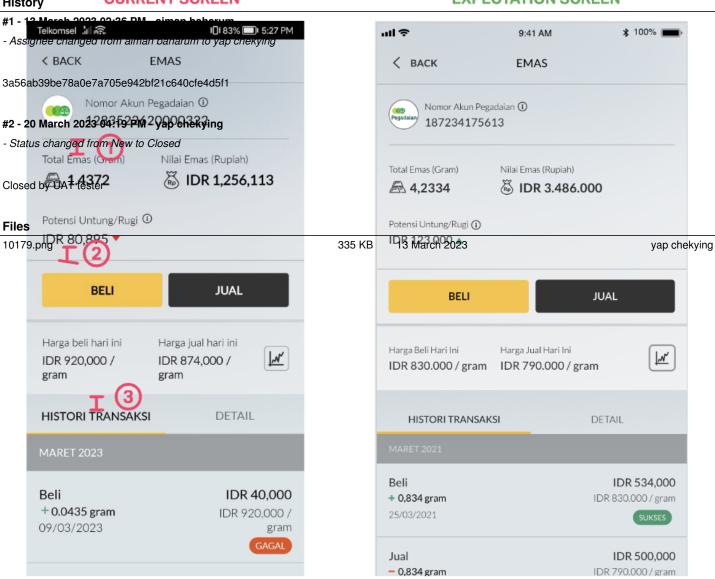

### Description

Click Link XD to get detail page specifications:

https://xd.adobe.com/view/ed56f4f8-6ea8-4952-97c6-a8dde477bf20-b805/screen/0ae62228-a0cc-43e6-b9ec-6a110a61ba44

1, 2, 3

Issue: Spaces between text and line is a bit too tight

Expectation: Please add some spaces (Check the Xd design for the detail distance between component)

# History CURRENT SCREEN

#### **EXPECTATION SCREEN**

20 April 2025 1/1